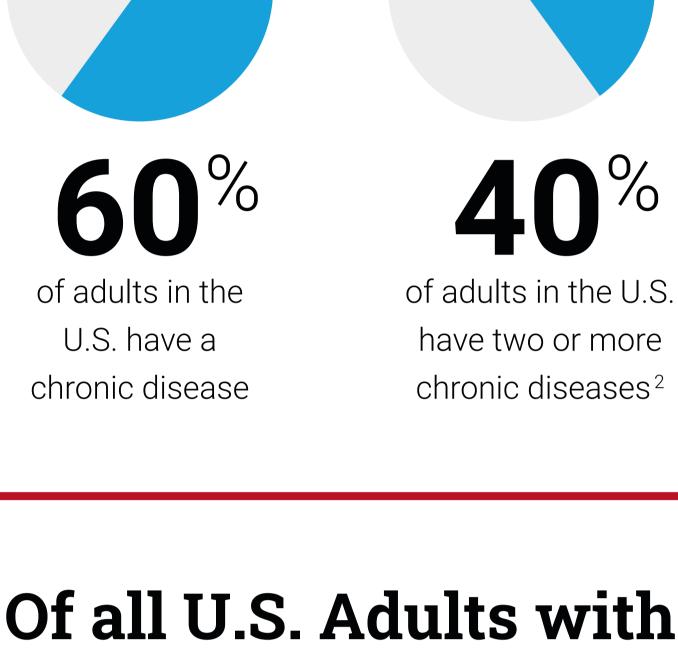

**Chronic Health Conditions** 

of all U.S. patients

do not fully adhere

to their prescribed

of medication-