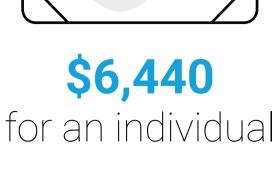

The Cost of Providing

Healthcare Insurance\*

The Increasing Impact

over the previous decade

**47% INCREASE** 

of Chronic Disease

of prescriptions

for chronic health