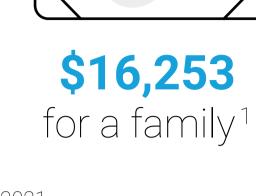

The Cost of Providing

Healthcare Insurance\*

The Increasing Impact

over the previous decade

**47% INCREASE** 

of Chronic Disease

of prescriptions

for chronic health